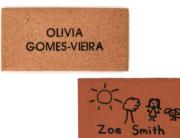

## **FUNDRAISING FOR A BETTER FUTURE**

The Parents & Friends Association of Anakie Primary School invite you to join us in our major fundraiser for 2023. For our Design a Brick fundraiser you have the choice of two designs: Name Pavers and Hand Drawings. For the Name Paver, you have 3 lines to use, with a maximum of 17 characters per line. This could include an individual name, family name, business name, message of positivity. The Hand Drawing is an individual design that is created by the purchaser. If you would like to donate a name paver, please fill out the form below. For Hand Drawings, please visit the school office to get a copy of the template and form to fill out. Thanks for your continued support of our wonderful school.

**DONATION OF \$30** PROVIDES YOU WITH A PERSONALISED ENGRAVED PAVER – EITHER NAME PAVER OR HAND DRAWING TO BE PLACED AT THE FRONT PATHWAY OF THE SCHOOL IN RECOGNITION OF YOUR CONTRIBUTION AND SUPPORT.