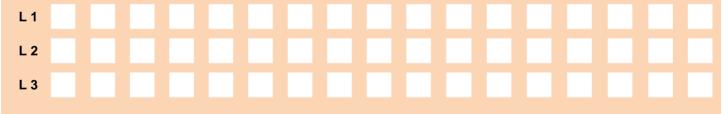

## **ENGRAVING DETAILS – MAX 17 CHARACTERS PER LINE**

Please print clearly using ALL CAPITAL LETTERS. Max 3 lines per paver. Each box represents a character (letter, number, punctuation mark or space). No hand drawings.